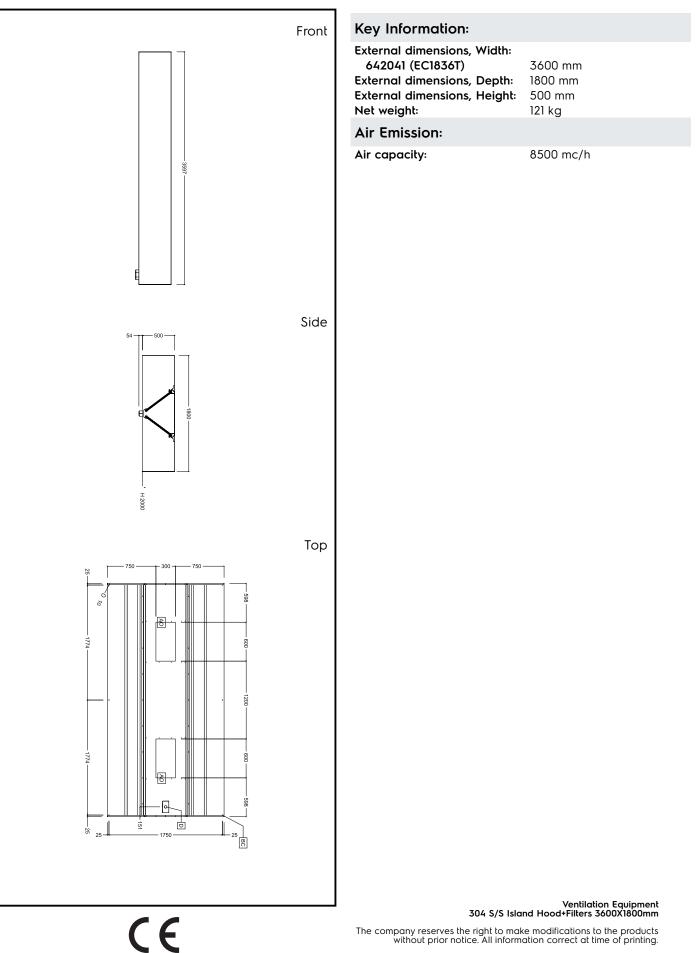

# Ventilation Equipment 304 S/S Island Hood+Filters 3600X1800mm

The company reserves the right to make modifications to the products without prior notice. All information correct at time of printing.