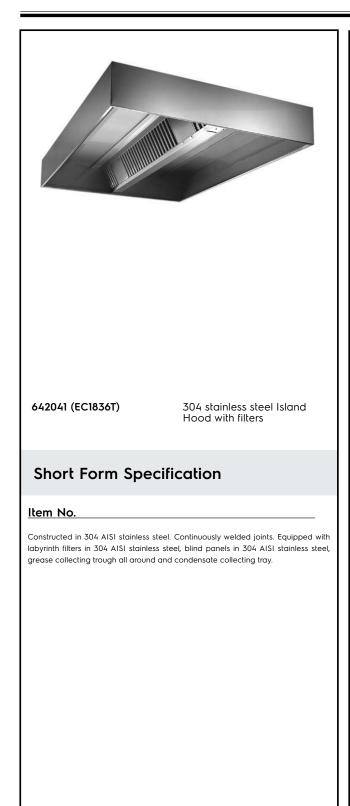

Ventilation Equipment 304 S/S Island Hood+Filters 3600X1800mm

| ITEM #  | <br> |      |
|---------|------|------|
| MODEL # |      |      |
| NAME #  |      |      |
| SIS #   | <br> | <br> |
| AIA #   |      |      |

### Construction

- Eyebolts and screw anchors for ceiling installation.
- 304 AISI stainless steel condensation collection tray.
- Labyrinth filters guarantee constant filtration to avoid clogging and to protect against fire.
- 304 AISI stainless steel blind panels for a correct exhaustion.
- Outlet holes are sized in order to minimize drops in pressure.
- Perimetral gutter with drain hole to transfer grease into a 304 AISI container.
- Entirely constructed in 304 AISI stainless steel.
- 304 AISI stainless steel labyrinth filters easily removable for cleaning.